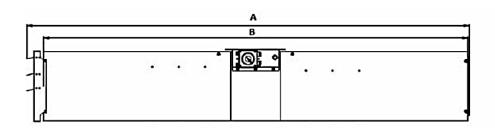

## Indication dimensions VEJE

| Model    | Α     | В     | С   | D   | Е   |
|----------|-------|-------|-----|-----|-----|
| VeJe 315 | 1.725 | 1.625 | 458 | 382 | 331 |
| VeJe 350 | 1.725 | 1.625 | 481 | 405 | 390 |
| VeJe 415 | 2.601 | 2.495 | 509 | 443 | 433 |