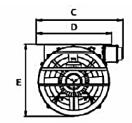

## Indication dimensions VEJE

| Model    | Α     | В     | С   | D   | Е   |
|----------|-------|-------|-----|-----|-----|
| VeJe 315 | 1.725 | 1.625 | 458 | 382 | 331 |
| VeJe 350 | 1.725 | 1.625 | 481 | 405 | 390 |
| VeJe 415 | 2.601 | 2.495 | 509 | 443 | 433 |