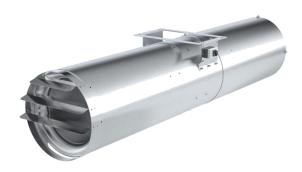

## **VEJE 315**

## Parking impulse fan.

If you are looking for a fan with a specific working point, please don't hesitate to contact us by phone +31 (0)416 391999 or email info@ventinet.nl and we will select the right fan for you.

The fans are suitable to extract smoke and hot air and are certificated following EN 12101-3:2015 in class F300.

Model Veje 315 (R) T

Motor (standard) Norm motor IP55

0.2 / 0.8 kW 400/3/50

**Thrust** 3 / 12 N