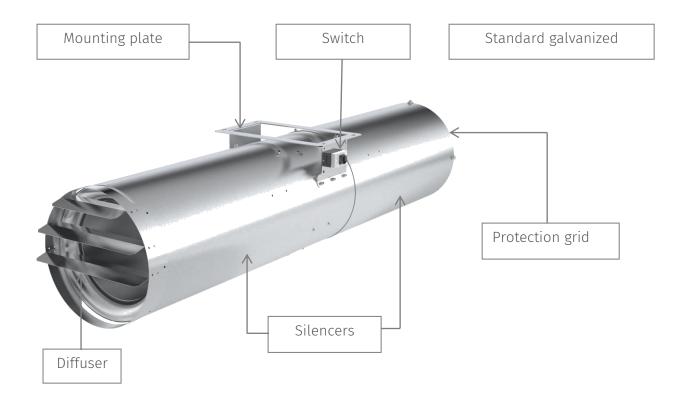

The fans are suitable to extract smoke and hot air and are certificated following EN 12101-3:2015 in class F300.

Model Veje 315 (R) T

Motor (standard) Norm motor IP55

0.2 / 0.8 kW 400/3/50

**Thrust** 3 / 12 N

**Speed** 1.400 / 2.820 rpm.

**Air speed** 6,2 / 12,1 m/s

In max 0,6 / 1,91 A

Casing Steel galvanized / coated in every RAL color

**Application** Suitable for temperatures up to 40°C continuously and 200°C

for 120 minutes (F200) or 300°C for 60 minutes (F300)

Also Ambient and reversible execution