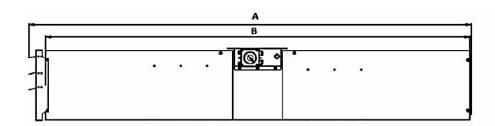

## Indication dimensions VEJE

| Model    | Α     | В     | С   | D   | Е   |
|----------|-------|-------|-----|-----|-----|
| VeJe 315 | 1.725 | 1.625 | 458 | 382 | 331 |
| VeJe 350 | 1.725 | 1.625 | 481 | 405 | 390 |
| VeJe 415 | 2.601 | 2.495 | 509 | 443 | 433 |