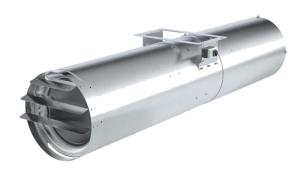

## **VEJE 350**

## Parking impulse fan.

If you are looking for a fan with a specific working point, please don't hesitate to contact us by phone +31 (0)416 391999 or email info@ventinet.nl and we will select the right fan for you.

The fans are suitable to extract smoke and hot air and are certificated following EN 12101-3:2015 in class F300.

Model Veje 350 (R) T

Motor (standaard) Norm motor IP55

0.25 / 1.1 kW 400/3/50

Thrust 7 / 27 N