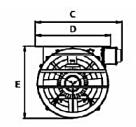

## Indication dimensions VEJE

| Model    | Α     | В     | С   | D   | Е   |
|----------|-------|-------|-----|-----|-----|
| VeJe 315 | 1.725 | 1.625 | 458 | 382 | 331 |
| VeJe 350 | 1.725 | 1.625 | 481 | 405 | 390 |
| VeJe 415 | 2.601 | 2.495 | 509 | 443 | 433 |