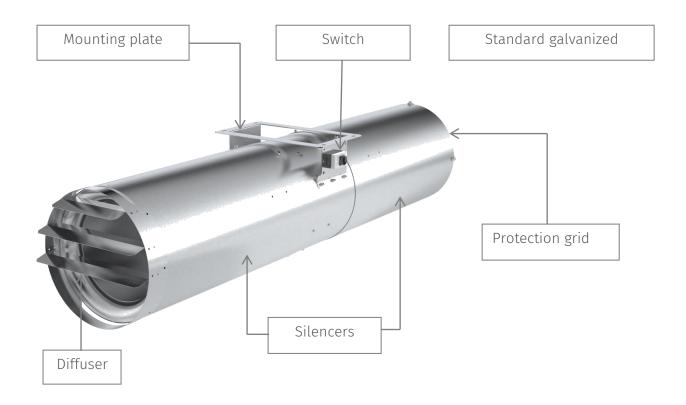

The fans are suitable to extract smoke and hot air and are certificated following EN 12101-3:2015 in class F300.

Model Veje 350 (R) T

Motor (standaard) Norm motor IP55

0.25 / 1.1 kW 400/3/50

Thrust 7 / 27 N

**Speed** 1.480 / 2.900 rpm.

**Air speed** 10,2 / 20,1 m/s

In max 0,75 / 2,41 A

Casing Steel galvanized / coated in every RAL color

**Application** Suitable for temperatures up to 40°C continuously and 200°C

for 120 minutes (F200) or 300°C for 60 minutes (F300)

Also Ambient and reversible execution